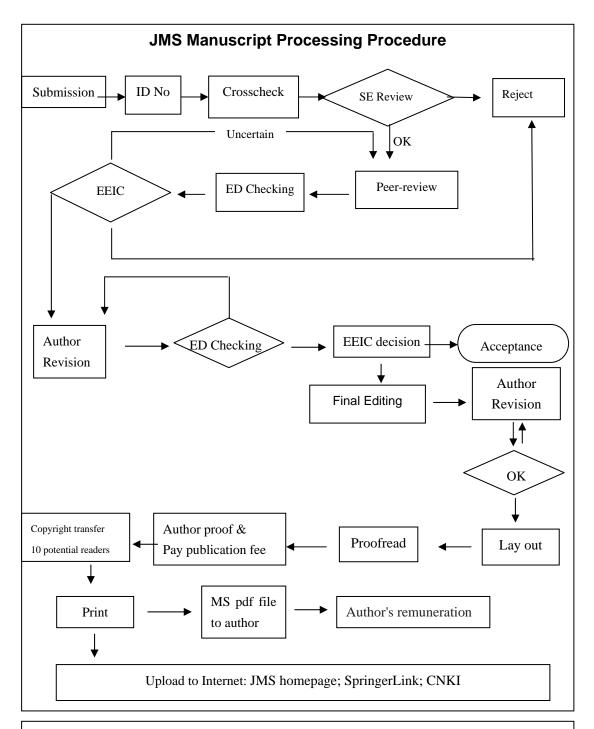

## Notice:

- 1. SE=Scientific Editor; ED=Editor; EEIC=Executive Editor-in-chief
- 2. All manuscripts have to be submitted online. More detailed information can visit JMS homepage at http://jms.imde.ac.cn/web/21915/author-center.
- 3. All manuscripts will be subjected to iThenticate anti-plagiarism crosschecking before it's assigned for further processing. Authors need to recommend three peer-reviewers when he/she submit his/her manuscripts.
- 4. The system will assign one ID number to each submitted manuscript. The authors are suggested to write the ID number in the email title each time when he/she wants to consult any affairs related to this MS.